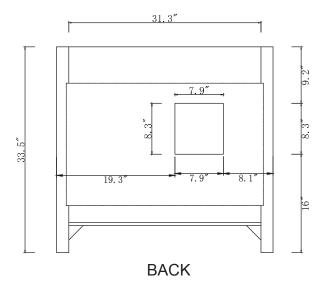

## NOTES

SIDE

| SPECIFICATIONS       | <b>SKU:</b> MS-2136L |
|----------------------|----------------------|
| www.avant-styles.com | REV1.13.18           |

## **NOTES**

SIDE

| SPECIFICATIONS       | <b>SKU</b> : MS-2136R |
|----------------------|-----------------------|
| www.avant-styles.com | REV1.13.18            |