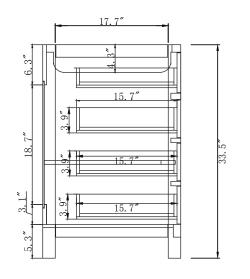

## NOTES

SIDE

| SPECIFICATIONS       | <b>SKU:</b> MS-2136L |
|----------------------|----------------------|
| www.avant-styles.com | REV1.13.18           |