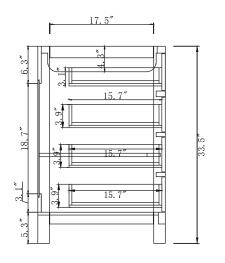

## NOTES

SIDE

| SPECIFICATIONS       | <b>SKU:</b> MS-2136L |
|----------------------|----------------------|
| www.avant-styles.com | REV1.13.18           |