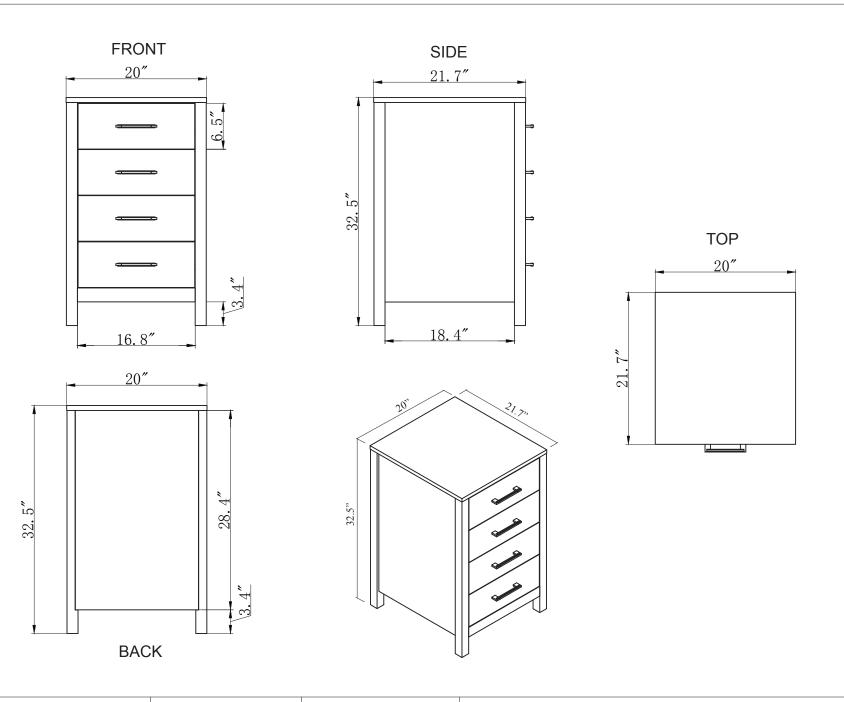

| AV | <b>/</b> A | N | Τ |
|----|------------|---|---|
|    | STYLE      | S |   |

| SPECIFICATIONS       | <b>SKU</b> : MD-2193 |
|----------------------|----------------------|
| www.avant-styles.com | REV1.13.18           |