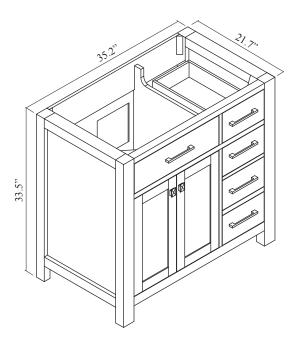

| AV | <b>/</b> A | N | Τ |
|----|------------|---|---|
|    | STYLE      | S |   |

| SPECIFICATIONS       | <b>SKU</b> : MD-2193 |
|----------------------|----------------------|
| www.avant-styles.com | REV1.13.18           |