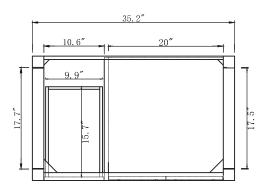

## **NOTES**

| $\Delta \setminus /\Delta$ | NIT   |  |
|----------------------------|-------|--|
| STYLES                     | I N I |  |

| SPECIFICATIONS       | <b>SKU</b> : MDC-2120 |
|----------------------|-----------------------|
| www.avant-styles.com | REV1.13.18            |