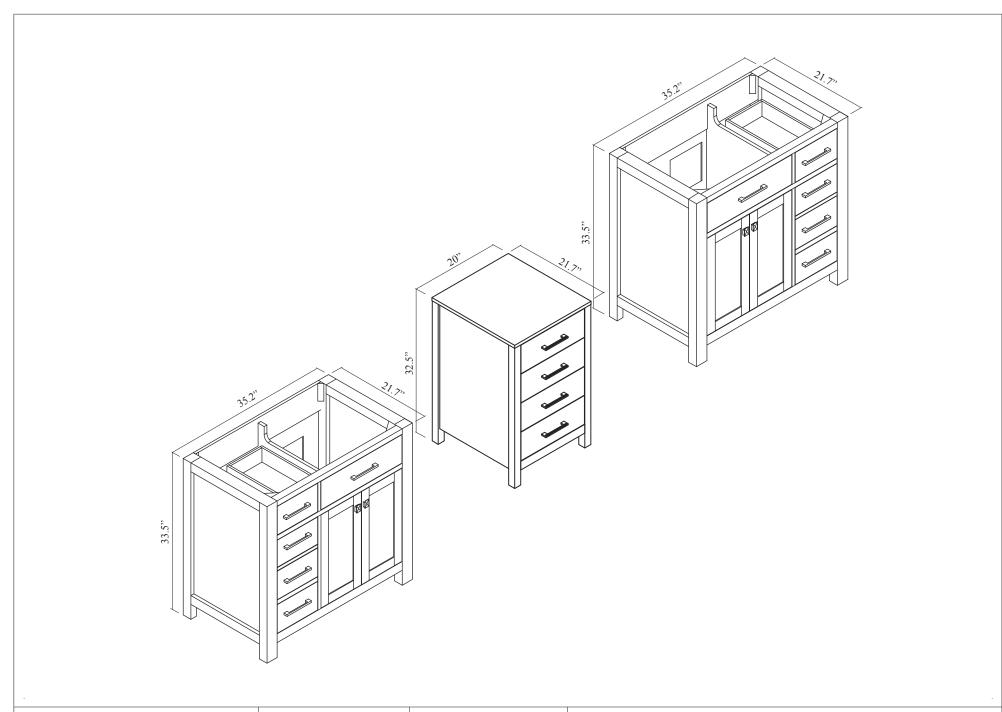

| AV | <b>/</b> A | N | Τ |
|----|------------|---|---|
|    | STYLE      | S |   |

| SPECIFICATIONS       | <b>SKU</b> : MD-2193 |
|----------------------|----------------------|
| www.avant-styles.com | REV1.13.18           |