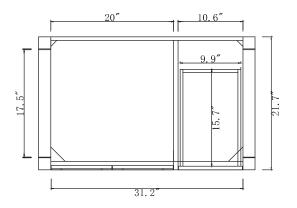

## NOTES

SIDE

| SPECIFICATIONS       | <b>SKU:</b> MS-2136L |
|----------------------|----------------------|
| www.avant-styles.com | REV1.13.18           |

## **NOTES**

SIDE

| SPECIFICATIONS       | <b>SKU</b> : MS-2136R |
|----------------------|-----------------------|
| www.avant-styles.com | REV1.13.18            |