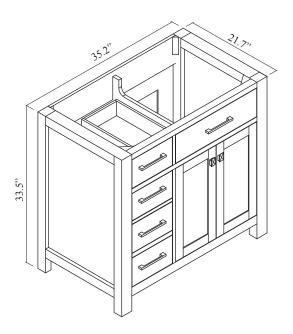

## **NOTES**

| $\Delta \setminus /\Delta$ | NIT   |  |
|----------------------------|-------|--|
| STYLES                     | I N I |  |

| SPECIFICATIONS       | <b>SKU</b> : MDC-2120 |
|----------------------|-----------------------|
| www.avant-styles.com | REV1.13.18            |