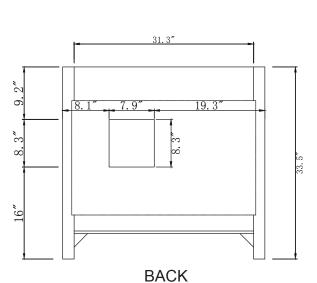

## **NOTES**

SIDE

| SPECIFICATIONS       | <b>SKU</b> : MS-2136R |
|----------------------|-----------------------|
| www.avant-styles.com | REV1.13.18            |